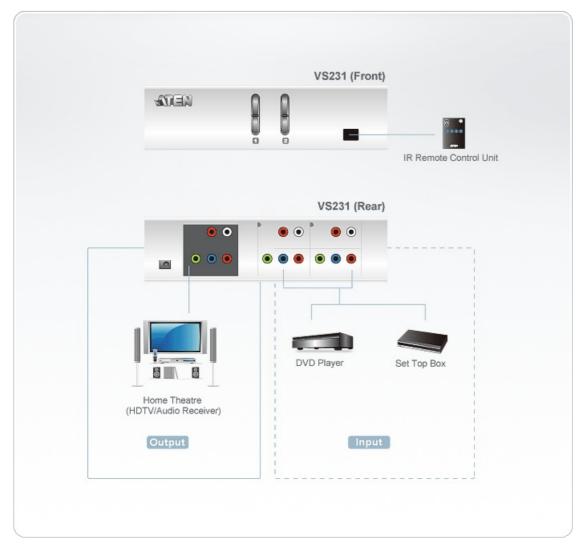

|
| 제품 외관          |                                                                                                                                    |
| 재질             | Metal                                                                                                                              |
| 무게             | 0.65 kg                                                                                                                            |
| 크기 (L X W X H) | 20.00 x 7.66 x 4.40 cm                                                                                                             |
| 노트             | 일부 랙 마운트 제품은,WxDxH의 표준 물리적 치수를 LxWxH 형식으로 사용하고 있습니다.                                                                               |



### 다이어그램



## 에이텐 코리아 ATEN KOREA

서울시 금천구 디지털로9길 32(가산동) 갑을그레이트밸리 B동 303호 Tel: 02-467-6789 Fax: 02-467-9876 www.aten.com/kr/ko E-mail: marketing@aten.co.kr



© Copyright 2025 ATEN<sup>\*</sup> International Co. Ltd. ATEN and the ATEN logo are registered trademarks of ATEN International Co., Ltd. All rights reserved. All other trademarks are the property of their respective owners.