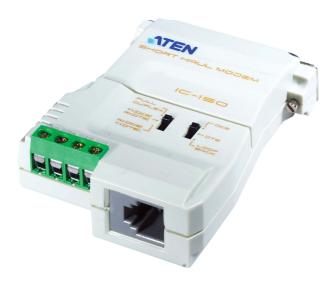

## IC150

RS-232 Line Driver

The IC150 needs no external power supply and can extend RS232 signals for data transfer.

## 특장점

- DCE/DTE switch selectable.
- Full Duplex / Simplex Switch Selectable.
- Analog loop back.
- No external power required.
- Compact size.
- OS Support: Windows 2000, Windows XP