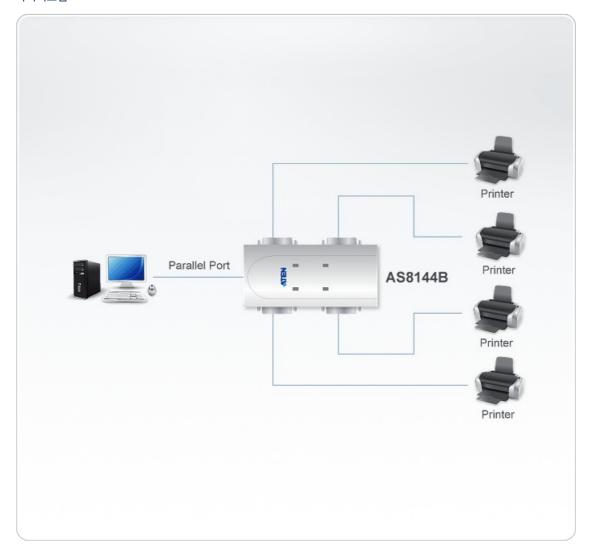

## 다이어그램

## **AS8144B**

Bitronics Auto Switch

AS8144B works similarly with AF-142. It allows users 4 PCs to scan the print task needs and transfers data to the printer. AS8144B also supports 2-way operation (1 PC to multiple serial devices and provides broadcasting function.