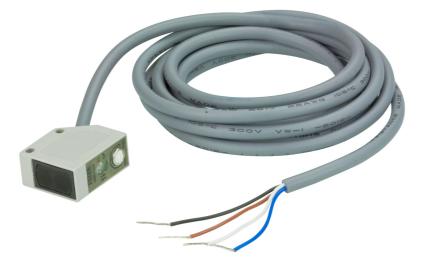

# EA1440

Photo Door Sensor

For the security of your data center, ATEN provides Photo Door sensor probes that work in tandem with the Power Distribution Units, which allows the monitoring of a rack mounted enclosure's door access, notifying users when a door has been opened. Various conditions can be monitored with alarms according to customizable minimum/maximum settings.

#### 특장점

- The Photo Door Sensor allows the monitoring of a rack mounted enclosure's door access notifying users when a door has been opened
- High sensitivity
- · Easy operation

# 사양

| 감지 거리    | 10 cm                                        |
|----------|----------------------------------------------|
| 동작 온도    | 10 - 30 VDC; Ripple<20% Peak to Peak         |
| 전류 소비    | 30 mA(Max)                                   |
| 출력 방식    | NPN & PNP Two Output                         |
| 출력 상태    | Normal open NO type                          |
| 출력 전류    | 150 mA(Max)                                  |
| 누수 전류    | 0.8 mA(Max)                                  |
| 잔류 전압    | 0.6 mA(Max)                                  |
| 보호 회로    | Short Circuit & Polarity Protection          |
| 센서 반응 시간 | 1 ms(Max)                                    |
| 감도 조정    | 270° Trimmer                                 |
| 이력현상     | 10% of Sensing Distance Max                  |
| Emitter  | Infrared LED                                 |
| 조명       | Sunlight < 10,000Lux.; Lamplight < 5,000Lux. |
| 제품 외관    |                                              |
| 재질       | Plastic                                      |