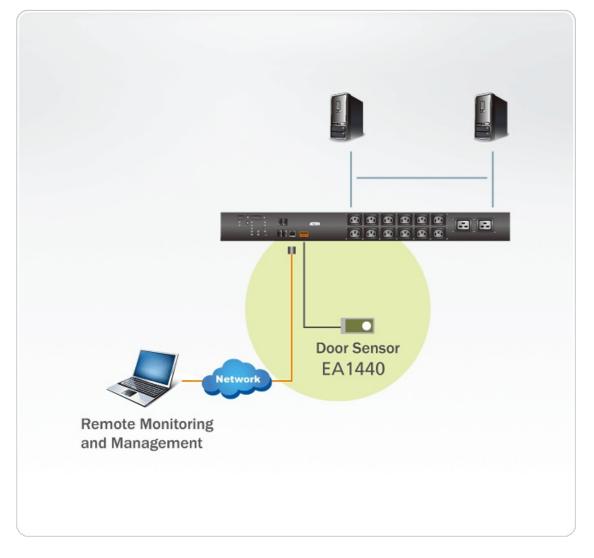

## 다이어그램

# EA1440

Photo Door Sensor

For the security of your data center, ATEN provides Photo Door sensor probes that work in tandem with the Power Distribution Units, which allows the monitoring of a rack mounted enclosure's door access, notifying users when a door has been opened. Various conditions can be monitored with alarms according to customizable minimum/maximum settings.

\* The Sensor is an optional accessory and you can use the ATEN PDU without the door sensors. However, if you want to have complete energy management of your data center with the full use of ATEN solutions, a sensor installation is required.