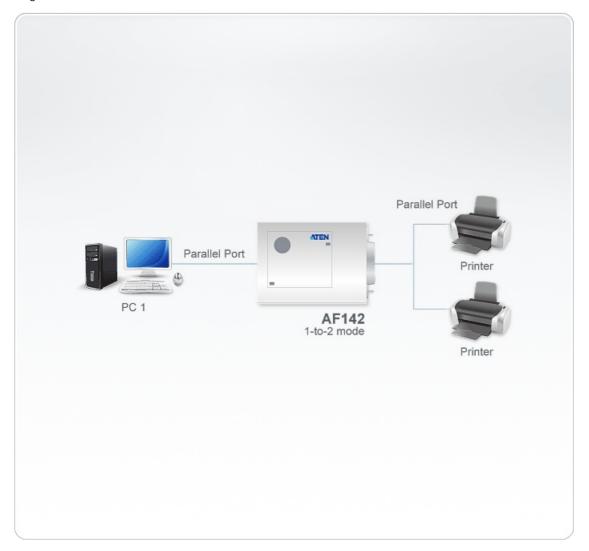

### Diagram

#### ParaHub

AF142 is a FIFO printer and data switch for 2 computers to share 1 printer. It also supports 2-way operation, i.e. 1 PC to 2 printers, and allows users to transfer files to other PCs without additional cable connections.