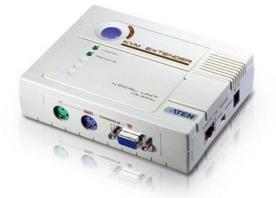

## **CE220**

PS/2 KVM Verlenger

CE220 KVM Verlenger is a console verlenger with built-in PS/2. It allows remote users to connect and access to the server devices via the console.

## Opties

- Cat 5e cable to connect the Local and Remote Units up to 150 m apart
- Dual console operation control your system from both the local and remote
- PS/2 keyboard, mouse and monitor consoles
- Pushbutton selection of the active console
- High resolution video up to 1024 x 768
- · Supports VGA, SVGA, and Multisync monitors -local monitor supports DDC; DDC2; DDC2B
- Supports Microsoft Intellimouse and the scrolling wheel on most mice
- · Automatic gain control automatically adjusts signal strength to compensate for distance
- Multiplatform support: Windows 2000/XP/Vista and Linux.