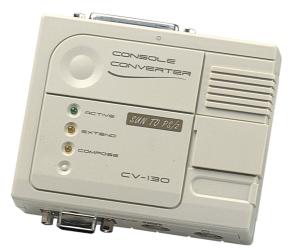

## CV130

Sun Console converters

CV130 is an interface converter that translate the PS/ 2 keyboard, mouse and monitor signals to regular SUN workstation's keyboard, mouse and monitor signals.

## Opties

- Support Hot plug for PS/ 2 keyboard and mouse.
- Selectable mouse speed
- With Dip switch(# 1,2,3) to select display mode
- With DIP switch(# 4,5,6) to select screen saver mode
- No power adapter needed