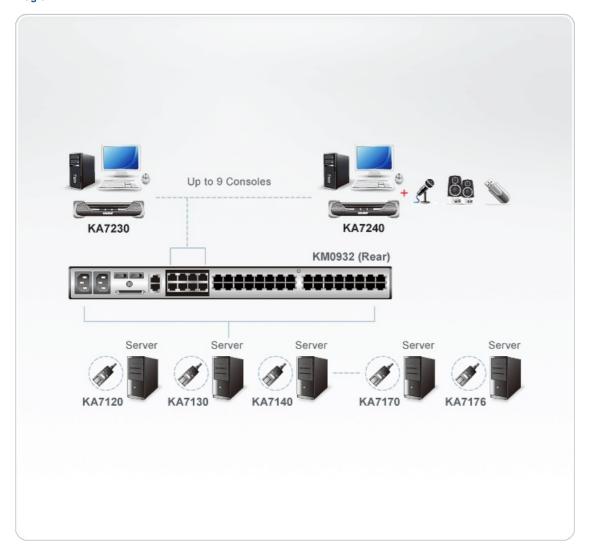

trol a local computer and a matrix KVM switch ( KM0932/KM0532)
- Supports PS/2 and USB keyboards and mice(Console)
- Switch between your workstation computer and the matrix KVM switch
- Graphical OSD-intuitive, easy-to-use graphical On Screen Display to manage servers
- RS-232 port login support permits an administrator to control the KVM port access for all consoles connected to switch any console can be assigned to access any KVM port from a single interface point
- Connects to matrix KVM switch via Cat 5e/6apple cable
- Superior Video Quality 1920 x 1200 @ 60 Hz up to 200 meters; 1280 x 1024 @ 60 Hz up to 300 meters
- Manual video gain control for fine tuning
- · Convenient computer selection via intuitive hotkey combinations or graphical OSD menus
- Firmware upgradeable



## Diagram



## ATEN International Co., Ltd.

3F., No.125, Sec. 2, Datong Rd., Sijhih District., New Taipei City 221, Taiwan Phone: 886-2-8692-6789 Fax: 886-2-8692-6767

www.aten.com E-mail: marketing@aten.com



© Copyright 2015 ATEN® International Co., Ltd.
ATEN and the ATEN logo are trademarks of ATEN International Co., Ltd.
All rights reserved. All other trademarks are the property of their respective owners.