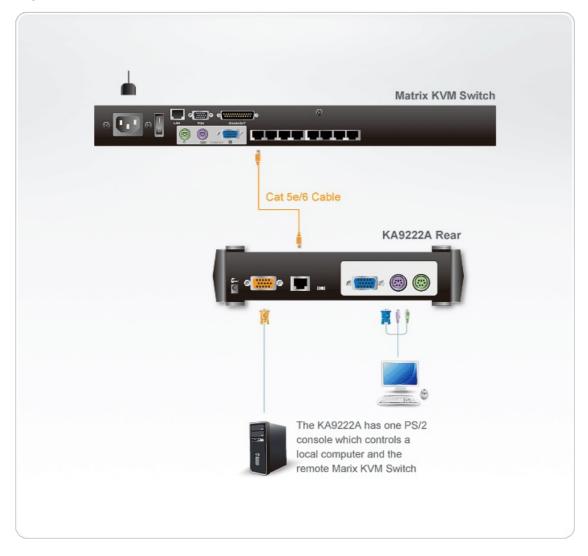

## KA9222A

PS/2 Console Module

ALTUSEN KA9222A has one PS/2 console which controls a local computer and the remote Martix KVM Switch

## Diagram