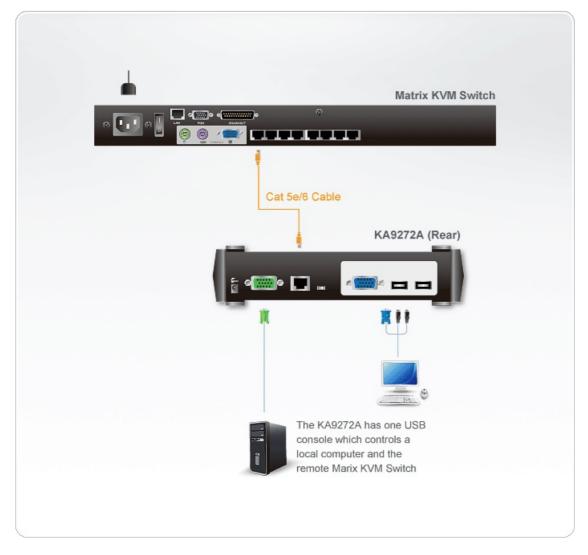

## KA9272A

USB Console Module

ALTUSEN KA9272A has one USB console which controls a local computer and the remote Martix KVM Switch

## Diagram