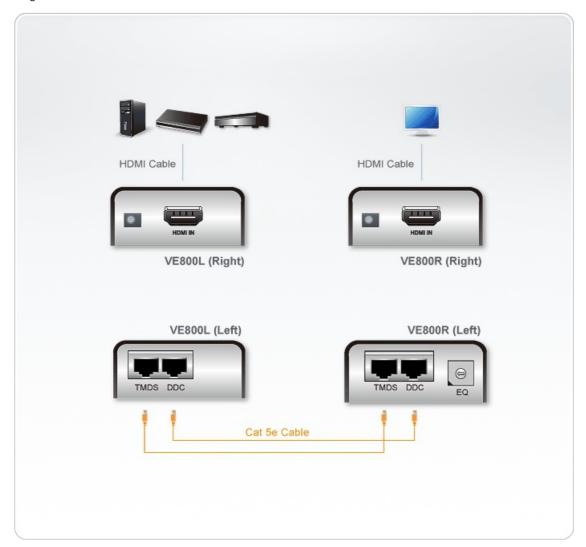

0 m away from your HDMI source using two Cat 5e cables. It is equipped with HDMI (high definition multimedia interface) connectors and is capable of supporting DVI-D (Single-Link) equipment when used with a HDMI-to-DVI adapter, providing greater flexibility and installation options when integrating several home theater components.









## **Opties**

- Extends the distance between HDMI source and HDMI display
- Uses Cat 5e cable to achieve long distance transmission
- 8 segment equalization adjustment switch
- Extend 1080p by 40m; extend 1080i (HDTV) by 60m
- Superior video quality 1920 x 1200, up to 1080p
- HDMI (3D, Deep Color)
- Supports Dolby True HD and DTS HD Master Audio
- DDC compatible
- HDCP 1.1 Compatible
- Compatible with all ATEN HDMI switches and splitters



## Diagram



## ATEN International Co., Ltd.

3F., No.125, Sec. 2, Datong Rd., Sijhih District., New Taipei City 221, Taiwan

Phone: 886-2-8692-6789 Fax: 886-2-8692-6767 www.aten.com E-mail: marketing@aten.com



© Copyright 2015 ATEN® International Co., Ltd.
ATEN and the ATEN logo are trademarks of ATEN International Co., Ltd.
All rights reserved. All other trademarks are the property of their respective owners.