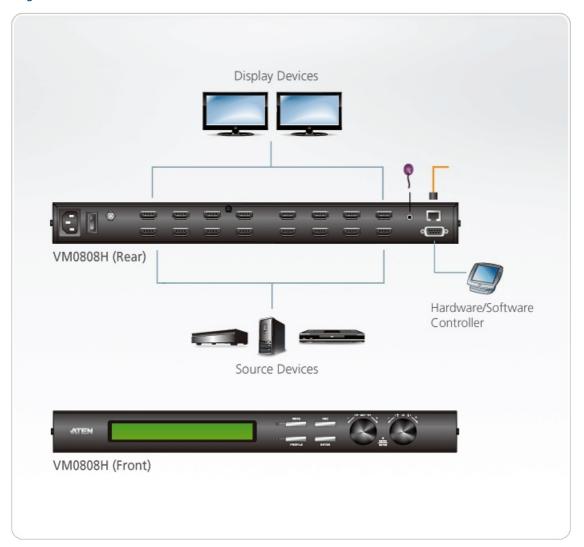

As a matrix switch the VM0808H allows eight HDMI source devices to cross connect to eight HDMI displays at the same time, while independently controlling the output in any array possible, giving you the ultimate flexibility and control in any multi-display HDMI installation.

## Diagram