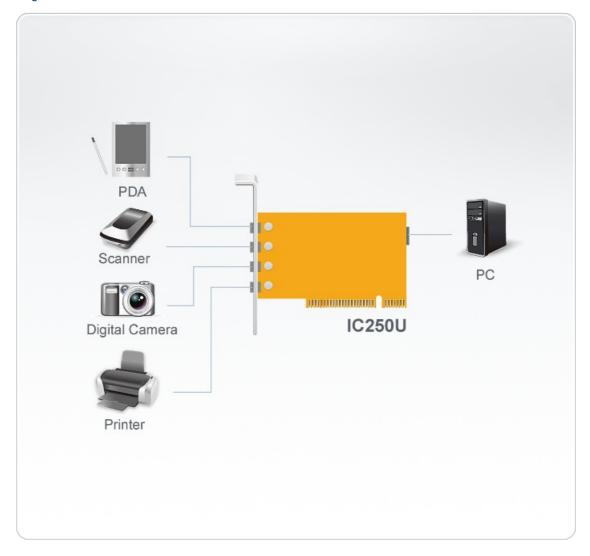

## **IC250U**

5-Port USB 2.0 PCI Card



IC250U is a PCI card with 5 USB ports. It supports hot plug and PnP.

## **Opties**

- 5 port USB 2.0 PCI Card.
- Fully compliant with the USB 2.0 specification.
  Supports transfer speeds of up to 480 Mbps.
- Compatible with PC systems.Hot swappable.
- OS Support: Windows 2000, Windows XP, Windows Vista



## Diagram



## ATEN International Co., Ltd.

3F., No.125, Sec. 2, Datong Rd., Sijhih District., New Taipei City 221, Taiwan

Phone: 886-2-8692-6789 Fax: 886-2-8692-6767 www.aten.com E-mail: marketing@aten.com



© Copyright 2015 ATEN® International Co., Ltd.
ATEN and the ATEN logo are trademarks of ATEN International Co., Ltd.
All rights reserved. All other trademarks are the property of their respective owners.