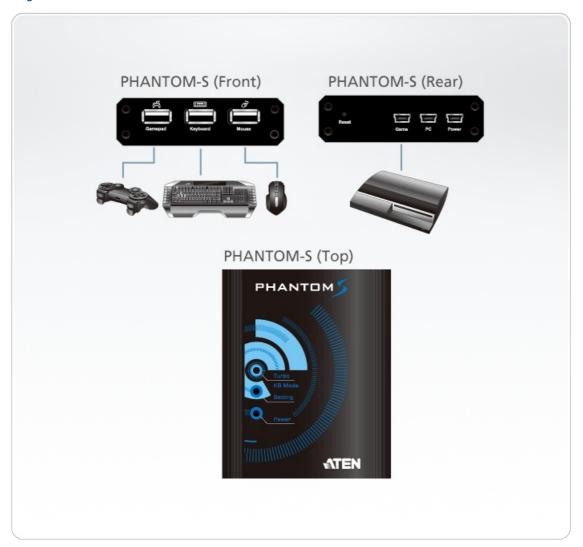

fi ring.
- Regular Software/Firmware Updates:
- The PHANTOM-S<sup>™</sup> provides software to quickly configure the mappings between the keyboard/mouse and conventional gamepad, according to your personal preferences. Macros can be set so that a single key may carry out specific instructions normally required by multiple key combinations. ATEN provides regular PHANTOM-S<sup>™</sup>software updates that provide new functions and features, improve gameplay, and support next generation game consoles, such as the PS4 and XBOX One.
- Exclusive PLAY Mode:
- In addition to gameplay with a USB keyboard and mouse, the PHANTOM-S™also supports laptop keyboards for direct PS4, PS3, XBOX 360, and XBOX One gaming with the unprecedented experience of convenient and smooth game controls.



## Diagram



## ATEN International Co., Ltd.

3F., No.125, Sec. 2, Datong Rd., Sijhih District., New Taipei City 221, Taiwan

Phone: 886-2-8692-6789 Fax: 886-2-8692-6767 www.aten.com E-mail: marketing@aten.com



© Copyright 2015 ATEN® International Co., Ltd.
ATEN and the ATEN logo are trademarks of ATEN International Co., Ltd.
All rights reserved. All other trademarks are the property of their respective owners.