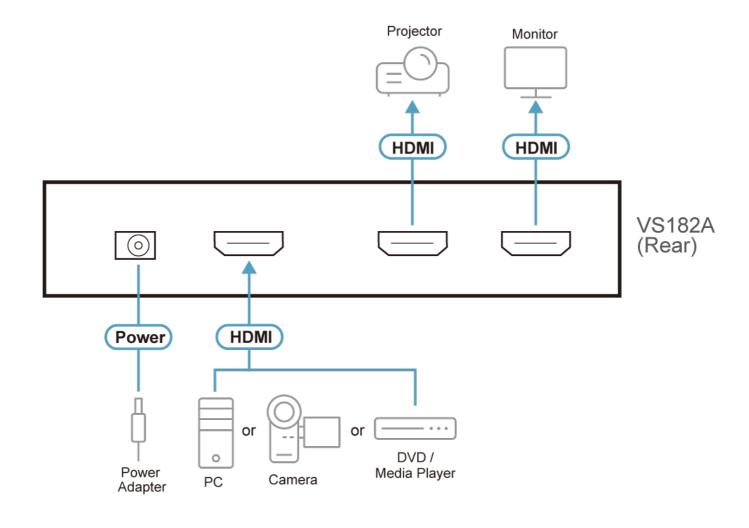

|
| Power Consumption                         | DC5.3V:3.12W:15BTU/h                                                                                                                                                                                                 |
|                                           | Note:  ■ The measurement in Watts indicates the typical power consumption of the device with no external loading.  ■ The measurement in BTU/h indicates the power consumption of the device when it is fully loaded. |
| Note                                      | For some of rack mount products, please note that the standard physical dimensions of WxDxH are expressed using a LxWxH format.                                                                                      |

## Diagram