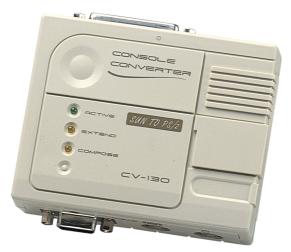

## CV130

Sun Console converters

CV130 is an interface converter that translate the PS/ 2 keyboard, mouse and monitor signals to regular SUN workstation's keyboard, mouse and monitor signals.

## Описание

- Support Hot plug for PS/ 2 keyboard and mouse.
- Selectable mouse speed
- With Dip switch(# 1,2,3) to select display mode
- With DIP switch(# 4,5,6) to select screen saver mode
- No power adapter needed