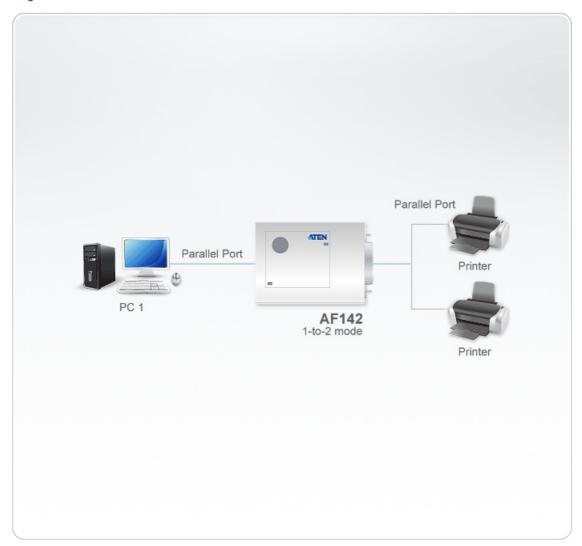

## ParaHub

AF142 is a FIFO printer and data switch for 2 computers to share 1 printer. It also supports 2-way operation, i.e. 1 PC to 2 printers, and allows users to transfer files to other PCs without additional cable connections.

## Diagram