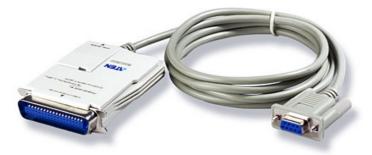

## **SXP500**

RS-232 / Parallel High Speed Bidirectional Converter

SXP500 cable provides one parallel connector and one serial connector on both sides. Users can use devices using both interfaces and will not need to buy new equipment or expansive special interface due to interface differences.

## Egenskaper

- DIP switch for direction setting.
- Both hardware and XON/XOFF handshaking.
- Non powered.
- · Easy installation.
- Compact size.
- Built in 1.8m cable.
- OS Compatibility: DOS、WIN98、WIN ME、WIN NT、WIN 2K、WIN 2003 and WIN XP.