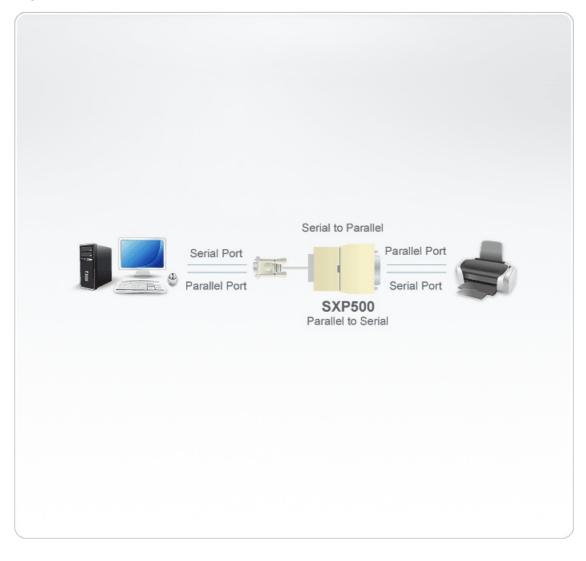

## Diagram

## **SXP500**

RS-232 / Parallel High Speed Bidirectional Converter

SXP500 cable provides one parallel connector and one serial connector on both sides. Users can use devices using both interfaces and will not need to buy new equipment or expansive special interface due to interface differences.