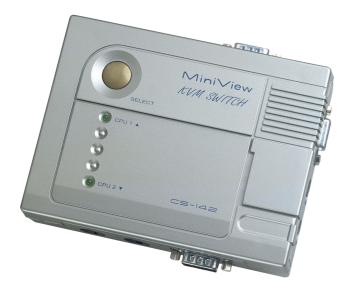

## **CS142**

Master View - PS/2 KVM Switch

CS-142 is a KVM Switch with built-in PS/2. It can control 2 servers via a single console and allows users to switch between computers via the buttons on the upper side of the switch or the hotkey configuration on the console keyboard. It is the simplest and most convenient solution for multi-computer management.