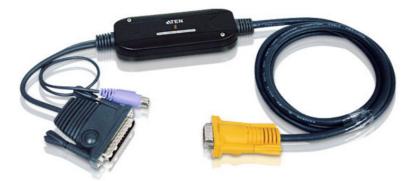

## **CV130A**

Sun Console Converter

CV130A is a signal converter specifically designed for SUN systems. They can be used with KVM switches. Both models have SUN-supported built-in 13W-3 video out and Mini Din-8 keyboard and mouse ports.

## Egenskaper

- Compatible with Sun systems
- Compatible with ATEN or ALTUSEN SPHD \* or PS/2 equipped KVM switches
- Translates PS/2 keyboard, mouse, and VGA signals to legacy Sun keyboard, mouse and monitor signals
- · High quality molded connectors
- Composite sync video support
- Supports PS/2 mice and Microsoft Intellimouse
- External power adapter not required
  Supports 1600 x 1200, maximum video resolutions including Sun specific: 1152 x 900