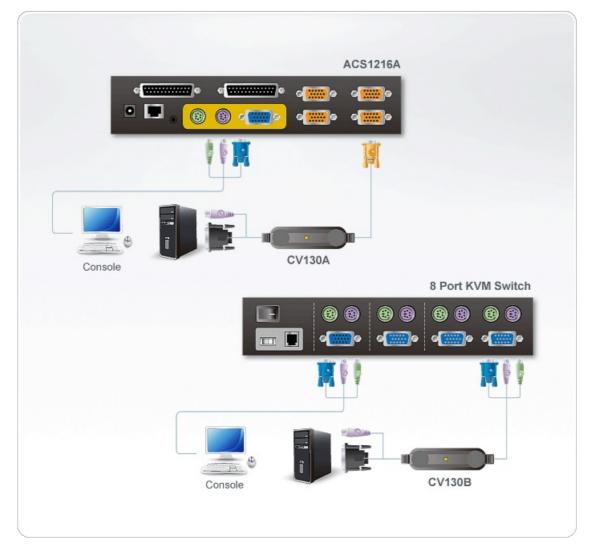

## **CV130A**

Sun Console Converter



CV130A is a signal converter specifically designed for SUN systems. They can be used with KVM switches. Both models have SUN-supported built-in 13W-3 video out and Mini Din-8 keyboard and mouse ports.

## Egenskaper

- Compatible with Sun systems
- Compatible with ATEN or ALTUSEN SPHD \* or PS/2 equipped KVM switches
- Translates PS/2 keyboard, mouse, and VGA signals to legacy Sun keyboard, mouse and monitor signals
- · High quality molded connectors
- Composite sync video support
- Supports PS/2 mice and Microsoft Intellimouse
- External power adapter not required
  Supports 1600 x 1200, maximum video resolutions including Sun specific: 1152 x 900

\*Compatible with SPHD PS/2 and Combo products only.



## Diagram



## ATEN International Co., Ltd.

3F., No.125, Sec. 2, Datong Rd., Sijhih District., New Taipei City 221, Taiwan Phone: 886-2-8692-6789 Fax: 886-2-8692-6767 www.aten.com E-mail: marketing@aten.com



© Copyright 2015 ATEN® International Co., Ltd. ATEN and the ATEN logo are trademarks of ATEN International Co., Ltd. All rights reserved. All other trademarks are the property of their respective owners.