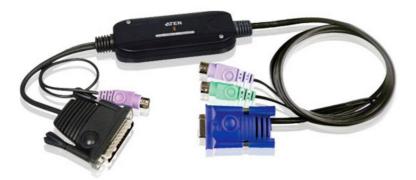

## **CV130B**

Sun Console Converter

CV130B is a signal converter specifically designed for SUN systems. They can be used with KVM switches. Both models have SUN-supported built-in 13W-3 video out and Mini Din-8 keyboard and mouse ports.

## Egenskaper

- Compatible with Sun systems
- Compatible with ATEN or ALTUSEN SPHD \* or PS/2 equipped KVM switches
- Translates PS/2 keyboard, mouse, and VGA signals to legacy Sun keyboard, mouse and monitor signals
- High quality molded connectors
- Composite sync video support
- Supports PS/2 mice and Microsoft Intellimouse
  External power adapter not required
- Supports 1600 x 1200, maximum video resolutions including Sun specific: 1152 x 900