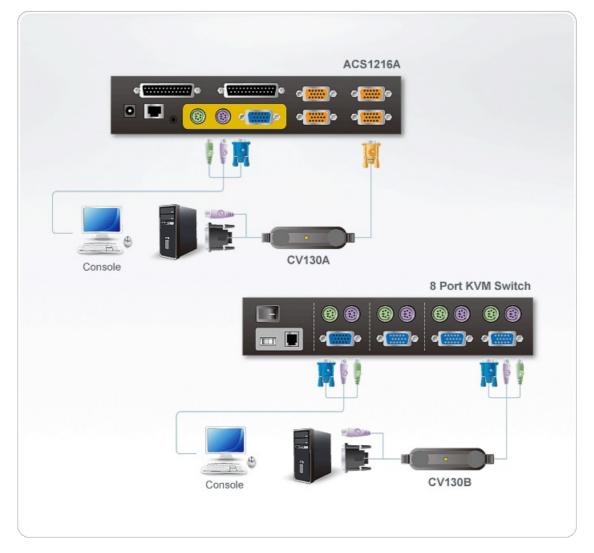

## **CV130B**

Sun Console Converter



CV130B is a signal converter specifically designed for SUN systems. They can be used with KVM switches. Both models have SUN-supported built-in 13W-3 video out and Mini Din-8 keyboard and mouse ports.

## Egenskaper

- Compatible with Sun systems
- Compatible with ATEN or ALTUSEN SPHD \* or PS/2 equipped KVM switches
- Translates PS/2 keyboard, mouse, and VGA signals to legacy Sun keyboard, mouse and monitor signals
- High quality molded connectors
- Composite sync video support
- Supports PS/2 mice and Microsoft Intellimouse
  External power adapter not required
- Supports 1600 x 1200, maximum video resolutions including Sun specific: 1152 x 900

\*Compatible with SPHD PS/2 and Combo products only.



## Diagram



## ATEN International Co., Ltd.

3F., No.125, Sec. 2, Datong Rd., Sijhih District., New Taipei City 221, Taiwan Phone: 886-2-8692-6789 Fax: 886-2-8692-6767 www.aten.com E-mail: marketing@aten.com



© Copyright 2015 ATEN® International Co., Ltd. ATEN and the ATEN logo are trademarks of ATEN International Co., Ltd. All rights reserved. All other trademarks are the property of their respective owners.