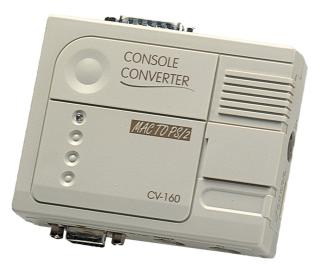

## **CV160**

Mac to PS/2 Console Converter

The CV-160 Console Converter lets you take direct control of a MAC computer from an IBM compatible console (PS/2 keyboard/mouse and VGA minitor), or connect a MAC computer into your PC Master View KVM Switch network.