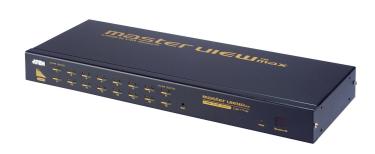

# CS1716

16-Port USB KVM Switch

CS1716 is a KVM Switch with built-in USB. It can control 16 computers with USB ports via the USB. Moreover, it allows connections of up to 512 servers for central control via a built-in daisy chain port. 20050224110022005.jpg

#### **Dual Interface**

New Graphical OSD-intuitive, easy-to-use graphical On Screen Display to manage servers

- One USB console controls 16 computers.
- Daisy chain up to 31 additional units Control up to 512 computers from a single console.
- Multiplatform support: compatible with all operation platforms PC (Windows,Linux and most others), Mac and Sun.
- Supports multimedia USB keyboards (PC, Mac and Sun).
- Firmware upgrades to all the chained KVM switches at the same time via thedaisy chain cable.
- · Buzzer On/Off via hotkey and OSD.
- Broadcast Mode: Operations simultaneously performed on all selected computers, software installation and upgrading, system wide shutdown...etc.
- Auto-sensing of station's position on daisy chained installations—no need for manual DIP switch setting front panel LED indicates station's position.
- Computer selection via hotkeys and OSD.
- Superior video quality-up to 2048 x 1536; DDC2B.
- ATEN USB ASIC inside.
- Rack mountable in 19" system rack.
- Multiplatform support: Windows 2000/XP/Vista, Linux, Mac, Sun and FreeBSD.
- For more information about KVMs which can connect to CS1716, see Compatible KVM Table.