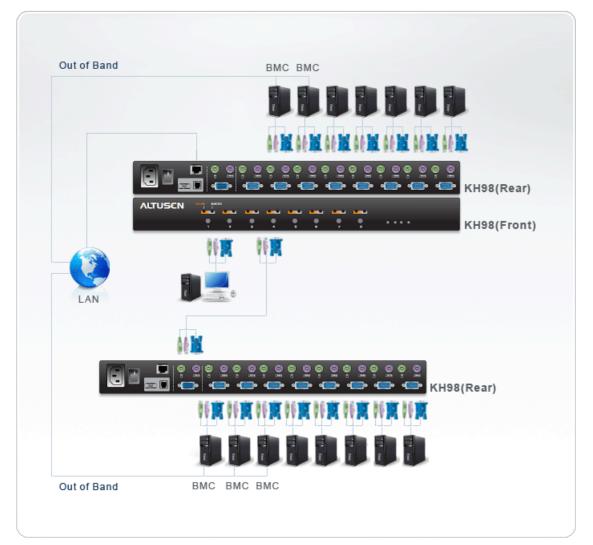

Thanks to the KH98, now you can easily manage and maintain your infrastructure in a cost effective manner. A single KH98 can manage up to 8 computers. Since units can be cascaded to three levels, in a full three stage installation up to 73 KH98 units can control and monitor up to 512 computers - all from a single console.

## Diagram