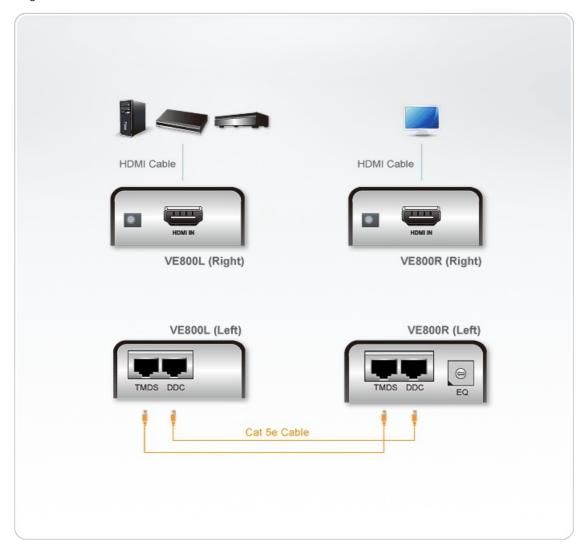

0 m away from your HDMI source using two Cat 5e cables. It is equipped with HDMI (high definition multimedia interface) connectors and is capable of supporting DVI-D (Single-Link) equipment when used with a HDMI-to-DVI adapter, providing greater flexibility and installation options when integrating several home theater components.









## Egenskaper

- Extends the distance between HDMI source and HDMI display
- Uses Cat 5e cable to achieve long distance transmission
- 8 segment equalization adjustment switch
- Extend 1080p by 40m; extend 1080i (HDTV) by 60m
- Superior video quality 1920 x 1200, up to 1080p
- HDMI (3D, Deep Color)
- Supports Dolby True HD and DTS HD Master Audio
- DDC compatible
- HDCP 1.1 Compatible
- Compatible with all ATEN HDMI switches and splitters



## Diagram



## ATEN International Co., Ltd.

3F., No.125, Sec. 2, Datong Rd., Sijhih District., New Taipei City 221, Taiwan

Phone: 886-2-8692-6789 Fax: 886-2-8692-6767 www.aten.com E-mail: marketing@aten.com



© Copyright 2015 ATEN® International Co., Ltd.
ATEN and the ATEN logo are trademarks of ATEN International Co., Ltd.
All rights reserved. All other trademarks are the property of their respective owners.