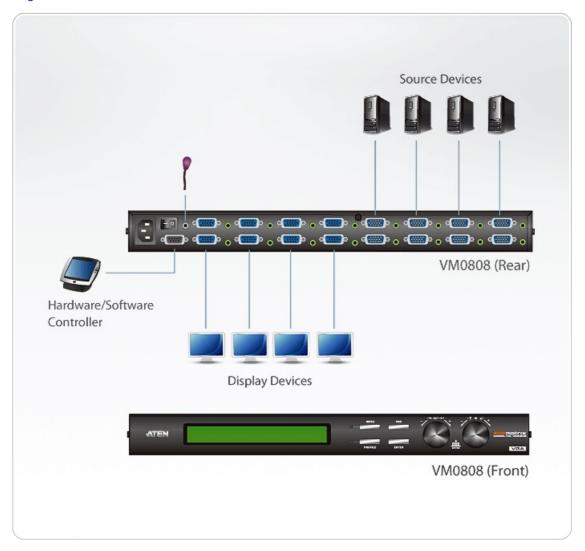

## VM0808

8x8 VGA/Audio Matrix Switch

The ATEN VanCryst VM0808 8x8 Video Matrix Switch allows you to connect eight VGA source devices to eight VGA monitors, displays, or projectors at the same time. It's steadfast unique features include: Ultra-high bandwidth, EDID mode selection for high compatibility, long signal range, easy source/display switching, matrix connections, Power On Detection for source/display loss prevention.

As a Matrix Switch, each input can be independently connected to any or all outputs, and the audio and video inputs from each source device can also be switched independently, giving you the ultimate in flexibility and control in any multi-display audio/video installation.

## Diagram