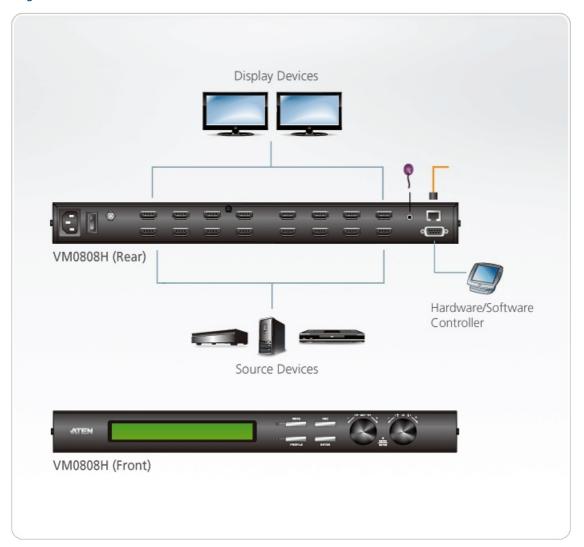

## VM0808H

8x8 HDMI Matrix Switch

The ATEN VanCryst™ VM0808H 8x8 HDMI Matrix Switch is a distinct HDMI solution that offers an easy and affordable way to route any of 8 HDMI video sources to any of 8 HDMI displays,and view them in any arrangement.

As a matrix switch the VM0808H allows eight HDMI source devices to cross connect to eight HDMI displays at the same time, while independently controlling the output in any array possible, giving you the ultimate flexibility and control in any multi-display HDMI installation.

## Diagram