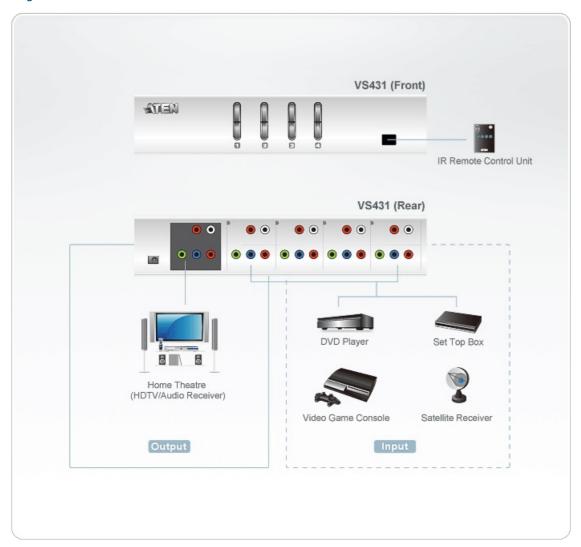

#### Diagram

### 4-Port HDTV A/V Switch

The 4 port VS431 makes plugging and unplugging devices a thing of the past. This high quality component video (YPbPr) switche with on-board stereo audio is perfect for HDTV enthusiasts who want to add more inputs to their high-definition display. Use the VS431 to effortlessly connect a DVD player and set-top box or satellite receiver to your HDTV or projector.

Or, for the home theatre buff, the VS-431 provides a complete switching solution. The IR remote is an added convenience, allowing you to enjoy multimedia switching from the comfort of your seat. The VS431 HDTV switche supports high-end digital video devices such as DVD players and recorders, set-top boxes, satellite receivers, and more. It also works well for high-definition editing systems.