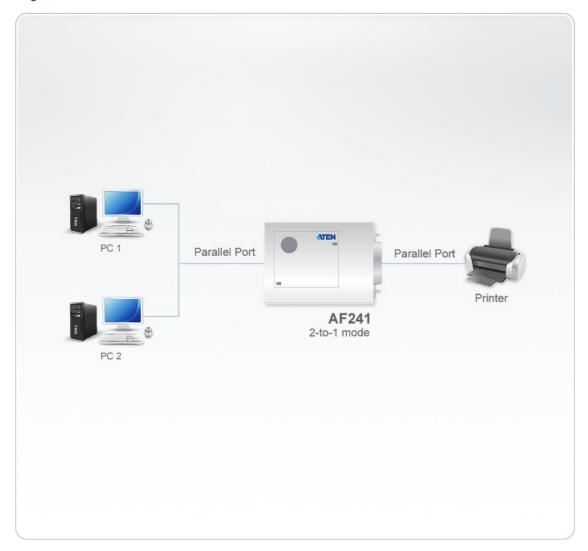

#### ParaHub

AF241 is a FIFO data switch using the 2 to 1 operation mode (i.e. 2 PCs to 1 printer) and allows users to transfer files to other PCs without additional cable connections.

#### Diagram