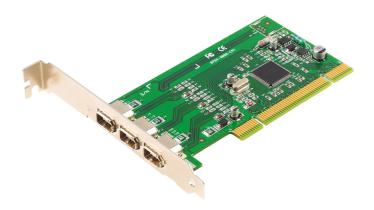

## IC1394

3-Port FireWire PCI card

IC1394 is a hub with 3 built-in IEEE 1394 ports for expanding computer peripherals.

## Egenskaper

- Firewire to PCI adapter card supports digital camcorders, hard drivers, scanners, and more.
- Provides 3 independent, fully functioning downstream ports.
- IEEE 1394,IEEE-1394a Compliant.
- Supports transfer speeds of up to 100, 200, and 400 Mbps; automatically uses the highest speed the peripheral supports.
- Supports hot swapping.
- Installs inside the computer: save space; allows for a neat and tidy work environment; no cable mess on the desktop.
- Supports up to 63 daisy-chained external devices running simultaneously.
- OS Support: Windows 2000, Windows XP, Windows Vista