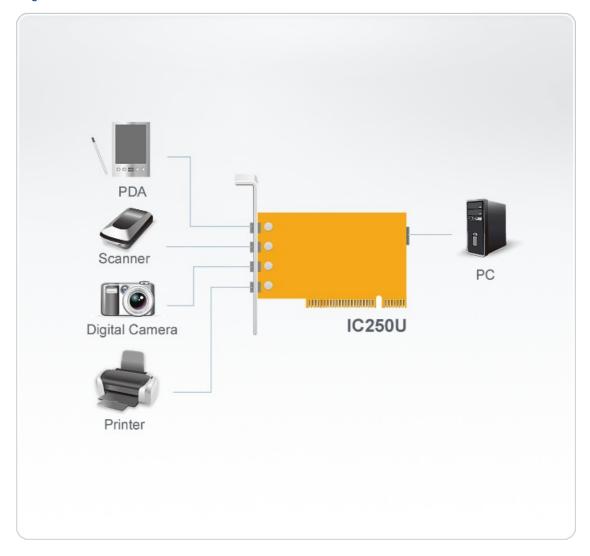

## **IC250U**

5-Port USB 2.0 PCI Card



IC250U is a PCI card with 5 USB ports. It supports hot plug and PnP.

## Egenskaper

- 5 port USB 2.0 PCI Card.
- Fully compliant with the USB 2.0 specification.
  Supports transfer speeds of up to 480 Mbps.
- Compatible with PC systems.Hot swappable.
- OS Support: Windows 2000, Windows XP, Windows Vista



## Diagram



## ATEN International Co., Ltd.

3F., No.125, Sec. 2, Datong Rd., Sijhih District., New Taipei City 221, Taiwan

Phone: 886-2-8692-6789 Fax: 886-2-8692-6767 www.aten.com E-mail: marketing@aten.com



© Copyright 2015 ATEN® International Co., Ltd.
ATEN and the ATEN logo are trademarks of ATEN International Co., Ltd.
All rights reserved. All other trademarks are the property of their respective owners.