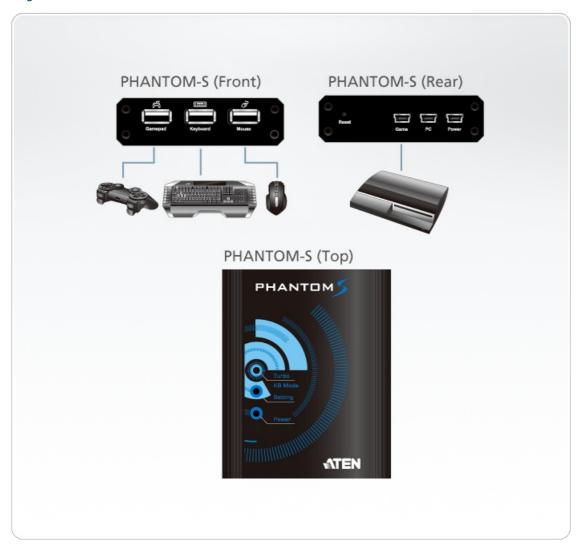

with continuous fi ring.
- Regular Software/Firmware Updates:
- The PHANTOM-S™ provides software to quickly configure the mappings between the keyboard/mouse and conventional gamepad, according to
  your personal preferences. Macros can be set so that a single key may carry out specific instructions normally required by multiple key
  combinations. ATEN provides regular PHANTOM-S™software updates that provide new functions and features, improve gameplay, and support
  next generation game consoles, such as the PS4 and XBOX One.
- Exclusive PLAY Mode:
- In addition to gameplay with a USB keyboard and mouse, the PHANTOM-S™also supports laptop keyboards for direct PS4, PS3, XBOX 360, and XBOX One gaming with the unprecedented experience of convenient and smooth game controls.



## Diagram



## ATEN International Co., Ltd.

3F., No.125, Sec. 2, Datong Rd., Sijhih District., New Taipei City 221, Taiwan

Phone: 886-2-8692-6789 Fax: 886-2-8692-6767 www.aten.com E-mail: marketing@aten.com



© Copyright 2015 ATEN® International Co., Ltd.
ATEN and the ATEN logo are trademarks of ATEN International Co., Ltd.
All rights reserved. All other trademarks are the property of their respective owners.