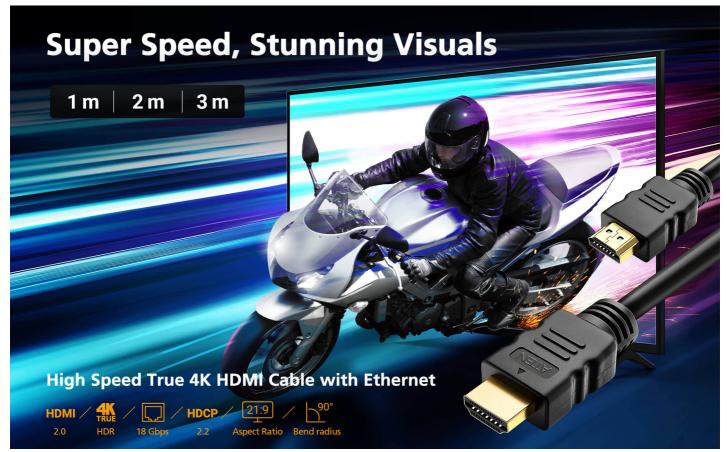

#### Exceptional 18 Gbps High Speed Transmission

The high speed HDMI cable transmits signals at speeds of up to 18 Gbps, providing crystal-clear True 4K visuals without any flashing or ghosting in the video.

- Superior video quality True 4K (4096 x 2160 / 3840 x 2160 @ 60 Hz 4:4:4)
  HDMI Ethernet Channel functionality: additional dedicated data channel supports networking\*
  HDMI (3D, Deep Color, 4K); HDCP 2.2 compliant
  Supports HDR
  Gold-plated connectors for reliable transmissions
  Available in lengths from 1 to 5 m
  RoHS compliant
  Bend Radius 90°\*\*
  Note:
  Feature only available if linked devices are HDMI Ethernet Channel enabled
  \*\* Swings 100 times between angles of +/- 90 degrees, at a frequency of 13 times per minute