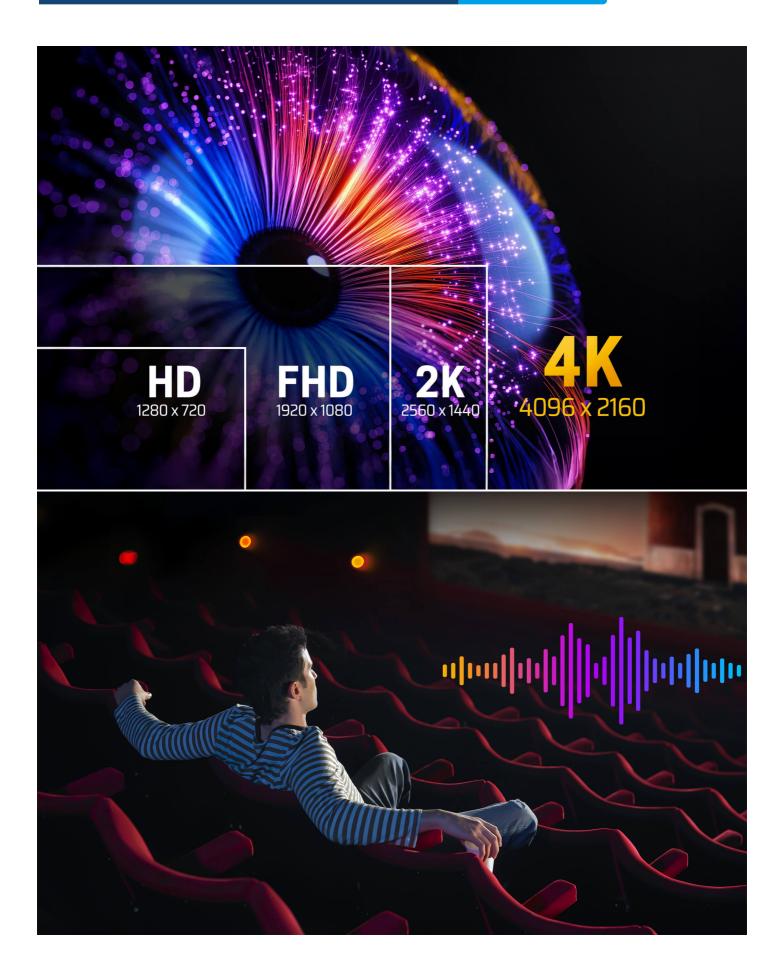

## 2L-7D03H

3 m High Speed True 4K HDMI Cable with Ethernet

Stunning 4K Clarity with HDR Enhancemen

Featuring True 4K visual clarity, the addition of HDR further delivers stunning video quality by enhancing brightness, contrast, and color range for more vibrant and vivid images.