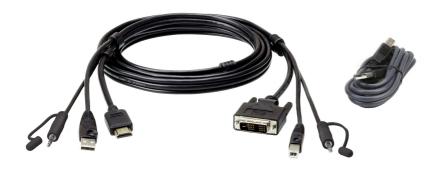

## 2L-7D02DHX2

1.8M USB HDMI to DVI-D Secure KVM Cable Kit

The 2L-7D02DHX2 Secure KVM Cable kit offers high- quality data connections between the Secure KVM Switch and your DVI servers and computers. The cable kit enables the connection of Video, USB Keyboard/Mouse/CAC, and Audio (Speaker), delivering excellent performance with ATEN PSS PP v3.0 Secure KVM Switches.

## **Specifications**

| TO PC/Source Interface |                            |
|------------------------|----------------------------|
| USB                    | USB Type A Male            |
| Mini Stereo Jack       | 3.5mm Audio Jack (Speaker) |
| Video Output           | HDMI Male                  |
| TO Switch Interface    |                            |
| USB                    | USB Type B Male            |
| Mini Stereo Jack       | 3.5mm Audio Jack (Speaker) |
| Video Output           | DVI-D Male                 |