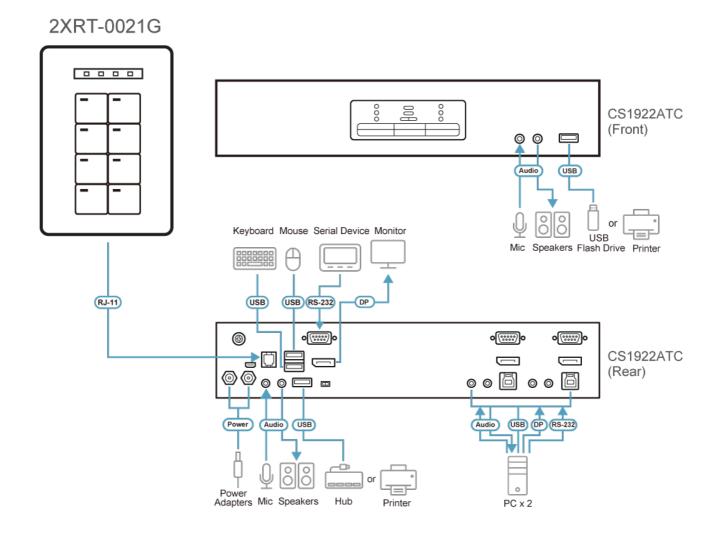

ay to switch between connected computers. Users can simply plug and play the 2XRT-0021G to the desktop KVM Switch without any additional software installation required to quickly and easily control desktop KVM Switch. Once the 2XRT-0021G is connected, simply press its pushbuttons to switch KVM focus. The status will show on both the KVM front panel LEDs and the 2XRT-0021G front panel LEDs. Thanks to its compact size, the device can be placed line-of-sight on the desktop, enabling instant switching across multiple PCs and optimizing productivity while eliminating cable clutter.

## **Features**

- Plug-and-Play no additional software installation is required Auto Detection

- Clear LED indications reflect real-time KVM status
  Compact size with 1.8 m cable for easy deployment

## Diagram