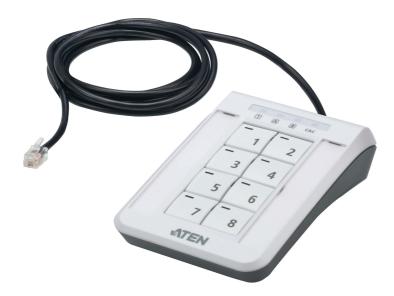

## 2XRT-0021G

ATEN Desktop KVM Remote Port Selector with Keypad

The ATEN Desktop KVM Remote Port Selector with Keypad,2XRT-0021G, is designed to enhance user experience and efficiency while operating ATEN desktop KVM Switches by providing an efficient way to switch between connected computers. Users can simply plug and play the 2XRT-0021G to the desktop KVM Switch without any additional software installation required to quickly and easily control desktop KVM Switch. Once the 2XRT-0021G is connected, simply press its pushbuttons to switch KVM focus. The status will show on both the KVM front panel LEDs and the 2XRT-0021G front panel LEDs. Thanks to its compact size, the device can be placed line-of-sight on the desktop, enabling instant switching across multiple PCs and optimizing productivity while eliminating cable clutter.