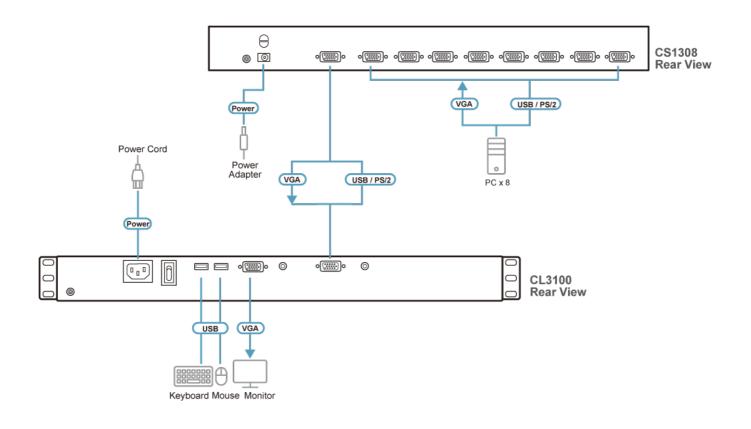

| Note                       | For some of rack mount products, please note that the standard physical dimensions of WxDxH are expressed using a LxWxH format. |  |



## Diagram



### ATEN International Co., Ltd.

3F., No.125, Sec. 2, Datong Rd., Sijhih District., New Taipei City 221, Taiwan Phone: 886-2-8692-6789 Fax: 886-2-8692-6767 www.aten.com E-mail: marketing@aten.com



 Copyright 2015 ATEN® International Co., Ltd. ATEN and the ATEN logo are trademarks of ATEN International Co., Ltd. All rights reserved. All other trademarks are the property of their respective owners.