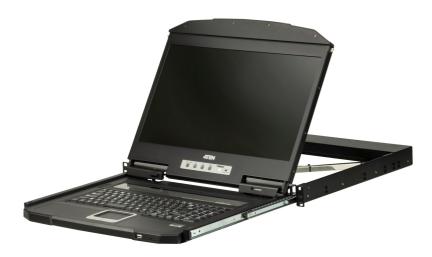

# CL3100

Ultra Short Depth Single Rail WideScreen LCD Console (USB,VGA)

The CL3100 USB VGA LCD Console is a short depth single rail LCD KVM console featuring an 18.5" LED-backlit widescreen LCD monitor with an integrated keyboard and touchpad. The shortdepth design fits all 19" equipment cabinets, and is especially suitable for shallow racks. The CL3100 provides an ideal space-saving solution for special environments such as outside broadcast vans (OB vans) and compact control rooms.

The CL3100 is a dedicated front end sliding console for compatible VGA KVM switches. For added convenience, users can choose to manage the computer from an external console. The CL3100 features a port for an external USB mouse on the unit's front panel, while ports for the second KVM console (USB keyboard/mouse and VGA monitor) are provided on the rear panel. The CL3100 also includes two mini stereo ports for connecting audio speakers.