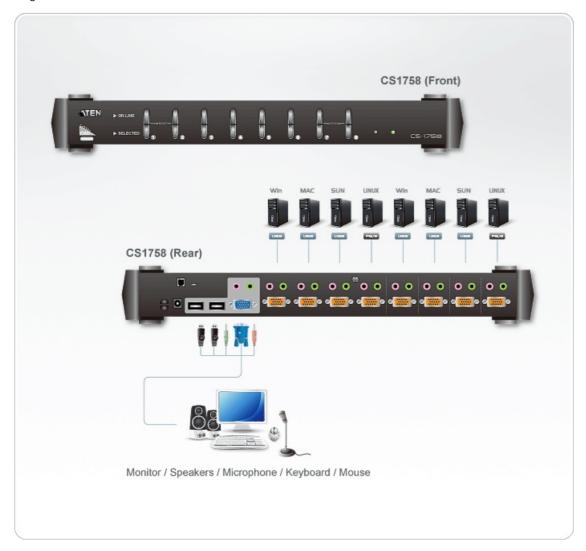

|
| Dimensions (L x W x H)   | 43.72 x 16.10 x 4.40 cm<br>(17.21 x 6.34 x 1.73 in.)                                                                                                                                                             |
| Note                     | For some of rack mount products, please note that the standard physical dimensions of WxDxH are expressed using a LxWxH format.                                                                                  |
|                          |                                                                                                                                                                                                                  |



## Diagram



## ATEN International Co., Ltd.

3F., No.125, Sec. 2, Datong Rd., Sijhih District., New Taipei City 221, Taiwan

Phone: 886-2-8692-6789 Fax: 886-2-8692-6767 www.aten.com E-mail: marketing@aten.com



© Copyright 2015 ATEN® International Co., Ltd.
ATEN and the ATEN logo are trademarks of ATEN International Co., Ltd.
All rights reserved. All other trademarks are the property of their respective owners.