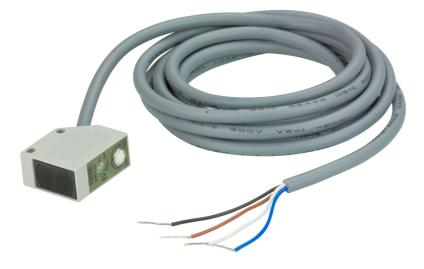

# EA1440

Photo Door Sensor

For the security of your data center, ATEN provides Photo Door sensor probes that work in tandem with the Power Distribution Units, which allows the monitoring of a rack mounted enclosure's door access, notifying users when a door has been opened. Various conditions can be monitored with alarms according to customizable minimum/maximum settings.

#### Features

- The Photo Door Sensor allows the monitoring of a rack mounted enclosure's door access notifying users when a door has been opened
- High sensitivity
- Easy operation