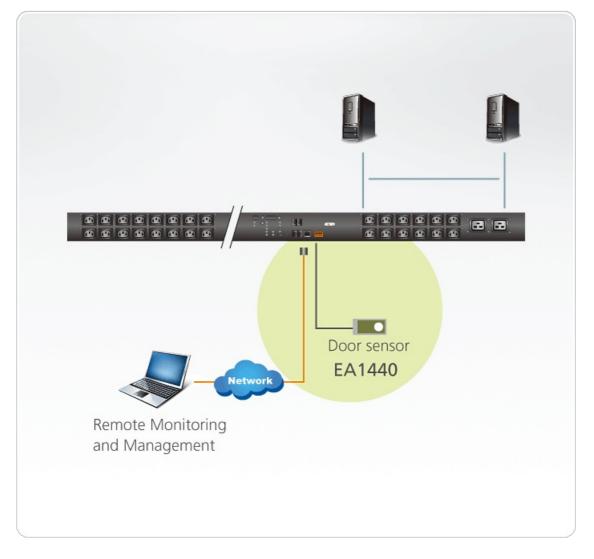

#### Diagram

# EA1440

Photo Door Sensor

For the security of your data center, ATEN provides Photo Door sensor probes that work in tandem with the Power Distribution Units, which allows the monitoring of a rack mounted enclosure's door access, notifying users when a door has been opened. Various conditions can be monitored with alarms according to customizable minimum/maximum settings.