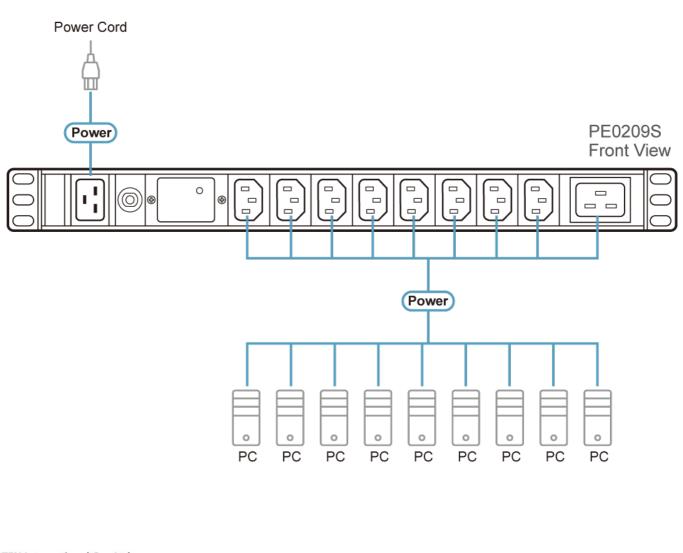

|                                                                                                                                                                      |
| EMC Verification                   | -                                                                                                                                                                    |
| Safety Verification                | LVD,UL                                                                                                                                                               |
| Note                               | For some of rack mount products, please note that the standard physical dimensions of WxDxH are expressed using a LxWxH format.                                      |



Diagram



## ATEN International Co., Ltd.

3F., No.125, Sec. 2, Datong Rd., Sijhih District., New Taipei City 221, Taiwan Phone: 886-2-8692-6789 Fax: 886-2-8692-6767 www.aten.com E-mail: marketing@aten.com



 Copyright 2015 ATEN® International Co., Ltd. ATEN and the ATEN logo are trademarks of ATEN International Co., Ltd. All rights reserved. All other trademarks are the property of their respective owners.