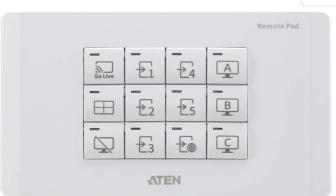

## **VPK312**

12-Key Network Remote Pad (EU, 2 Gang)

The VPK312 is a 12-key, network-based remote pad designed for use with ATEN Presentation Switches. It offers an intuitive interface for function control of the connected Presentation Switch from a standard 2-gang EU wallmounted keypad. Created with flexibility in mind, the functions and layout of the keys can be easily customized via an intuitive web GUI to meet different application requirements

## Features

- 12-key Network Remote Pad for ATEN Presentation Switches
- Easy pairing with a Presentation Switch via the host Presentation Switch's web console
- .
- Effortless configuration via the intuitive web GUI Fully customizable for the functions and layout of the keys •
- Dual-color button LEDs for clear indication and visibility
  Power redundancy supported when both DC power and Power over Ethernet (PoE) are supplied
  Convenient reset of system and network settings using the built-in reset button
- •
- Firmware upgradable · Engraved buttons for intuitive port indication and operation

Note: VPK312K1 provides 29 engraved buttons to support multiple function control with VP2730.