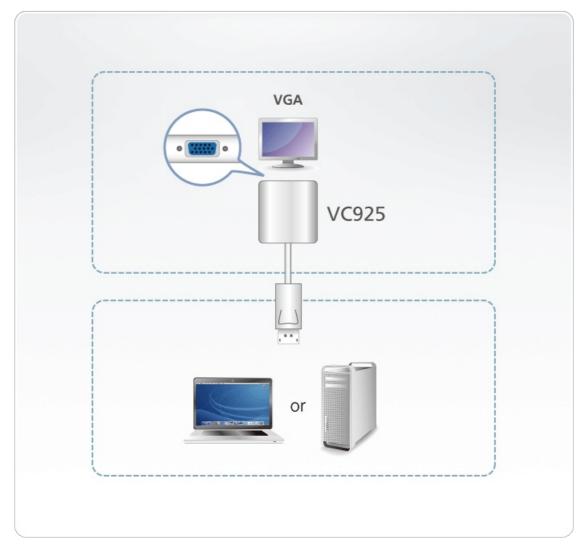

#### Diagram

#### Features

The VC925 is a DisplayPort to VGA adapter, allowing you to connect your device's DisplayPort output to the VGA input of a TV or other display.

The VC925 provide a cost-effective yet high performance signal conversion solution. This adapter is therefore perfect for computers and notebooks, supporting display resolutions of up to WUXGA (1920x1200@60Hz).