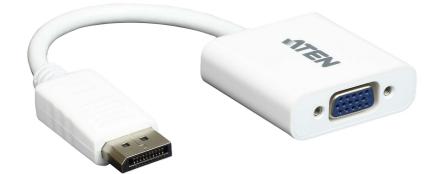

### VC925

DisplayPort to VGA Adapter

DisplayPort Input DisplayPort 1.2a compliant

#### Features

The VC925 is a DisplayPort to VGA adapter, allowing you to connect your device's DisplayPort output to the VGA input of a TV or other display.

The VC925 provide a cost-effective yet high performance signal conversion solution. This adapter is therefore perfect for computers and notebooks, supporting display resolutions of up to WUXGA (1920x1200@60Hz).