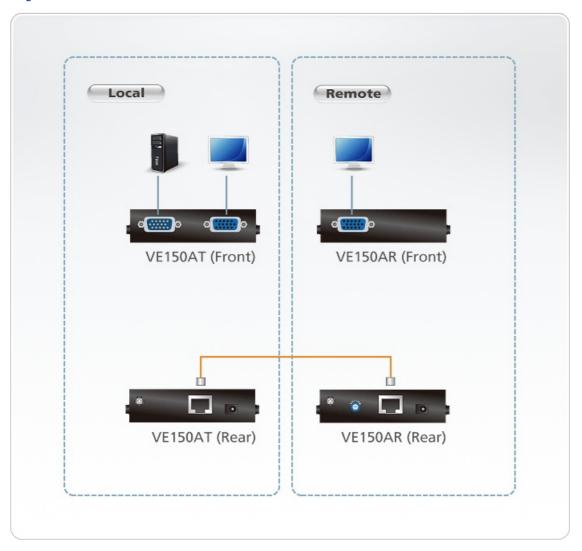

| 5 pcs                                                                                                                                                                                                                                  |
| Note                              | For some of rack mount products, please note that the standard physical dimensions of WxDxH are expressed using a LxWxH format.                                                                                                       |                                                                                                                                                                                                                                        |



### Diagram



## ATEN International Co., Ltd.

3F., No.125, Sec. 2, Datong Rd., Sijhih District., New Taipei City 221, Taiwan Phone: 886-2-8692-6789 Fax: 886-2-8692-6767

www.aten.com E-mail: marketing@aten.com



© Copyright 2015 ATEN® International Co., Ltd.
ATEN and the ATEN logo are trademarks of ATEN International Co., Ltd.
All rights reserved. All other trademarks are the property of their respective owners.