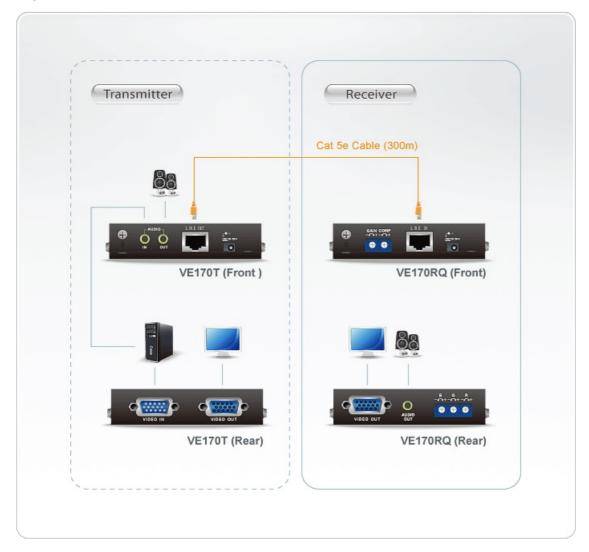

# **VE170R**

VGA/Audio Cat 5 Receiver (1024 x 768@300m)

The VE170R A/V Over Cat 5 Receiver connects to a transmitter\* to extend signals up to 300m from the source using a Cat 5e cable. It is a cost-effective and efficient solution for sending and receiving high quality audio and video content.

Compatible Transmitter Unit: <u>VE170</u>T A/V Over Cat 5 Transmitter <u>VS1204T</u> A/V Over Cat 5 Transmitter <u>VS1208T</u> A/V Over Cat 5 Transmitter

#### Diagram