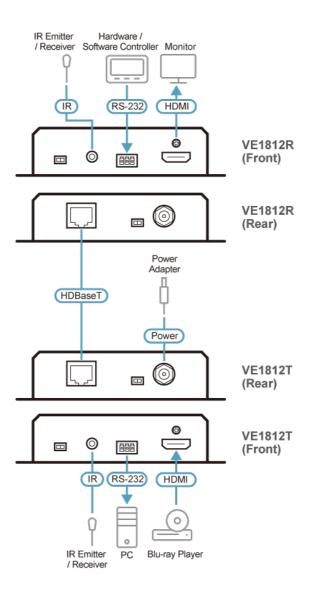

|
| Weight                                 | 0.47 kg(1.04 lb)                                                                                                                                                                                                         |
| Dimensions (L x W x H) with bracket    | 14.04 x 12.30 x 3.00 cm<br>(5.53 x 4.84 x 1.18 in.)                                                                                                                                                                      |
| Dimensions (L x W x H) without bracket | 13.60 x 10.10 x 2.90 cm<br>(5.35 x 3.98 x 1.14 in.)                                                                                                                                                                      |



Diagram



## ATEN International Co., Ltd.

3F., No.125, Sec. 2, Datong Rd., Sijhih District., New Taipei City 221, Taiwan Phone: 886-2-8692-6789 Fax: 886-2-8692-6767 www.aten.com E-mail: marketing@aten.com

van

© Copyright 2015 ATEN® International Co., Ltd. ATEN and the ATEN logo are trademarks of ATEN International Co., Ltd. All rights reserved. All other trademarks are the property of their respective owners.