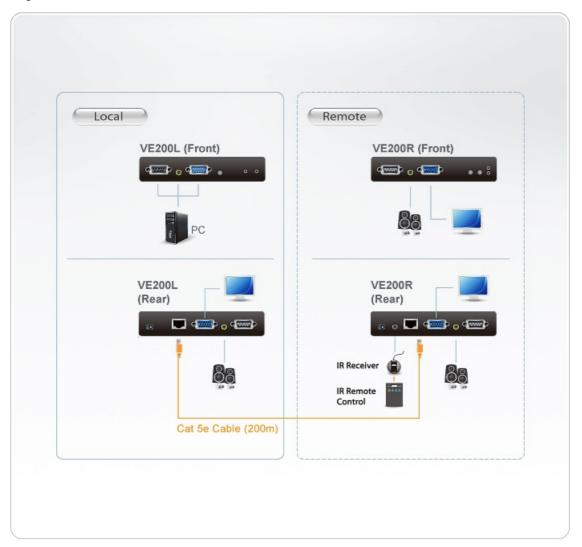

| •                                                                                                                                                                                                                                      |  |  |  |



| Carton Lot | 5 pcs                                                                                                                           | 5 pcs |
|------------|---------------------------------------------------------------------------------------------------------------------------------|-------|
| Note       | For some of rack mount products, please note that the standard physical dimensions of WxDxH are expressed using a LxWxH format. |       |

### Diagram



## ATEN International Co., Ltd.

3F., No.125, Sec. 2, Datong Rd., Sijhih District., New Taipei City 221, Taiwan Phone: 886-2-8692-6789 Fax: 886-2-8692-6767

www.aten.com E-mail: marketing@aten.com



© Copyright 2015 ATEN® International Co., Ltd.
ATEN and the ATEN logo are trademarks of ATEN International Co., Ltd.
All rights reserved. All other trademarks are the property of their respective owners.