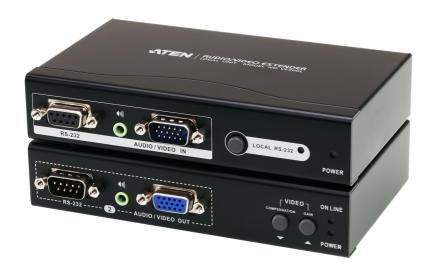

# **VE200**

VGA/Audio/RS-232 Cat 5 Extender with Dual Output (1280 x 1024@200m)

The VE200 Audio/Video Extender System allows you to extend the distance between the computer system unit and the display monitor by up to 200m/500ft for video resolutions of 1280x1024 @ 60Hz. It accomplishes this by means of a local transmitting unit (VE200L), and a remote receiving unit (VE200R), connected by Cat 5e twisted pair cable.

### Features

- Uses Cat 5e cable to connect the local and the remote units
- Dual Audio/video
- Supports one local and two remote displays
- Transmission distance up to 200 m\*
- $\bullet \ \ \, \text{High-quality video} \text{up to 1920x1200@60Hz at 30 m, 1600x1200@60Hz at 150 m, 1280x1024@60Hz at 200 m} \\$
- Audio and serial enabled
- Two gain control modes for sharpest picture quality
- · Video gain and compensation adjustable via OSD
- IR receiver for quick and easy video quality adjustment
- IR remote control for screen on/off and video adjustment at remote site
- Provide a RS-232 channel for selection\*\*
- · Follows VESA FDMI mount standard
- · Supports DDC for the local monitor
- Supports VGA, SVGA, XGA, SXGA, UXGA, WUXGA and multisync monitors
  - \*1. When combined in an installation with ATEN's <u>VB552</u> (VGA Over Cat5 Repeater + Audio) can extend distance up to 450 m 2. VE200R can also be combined in an installation with the ATEN's Media Distribution Solution. For further details, please go to our website www.aten.com
  - \*\* Only one RS-232 channel can be selected at a time