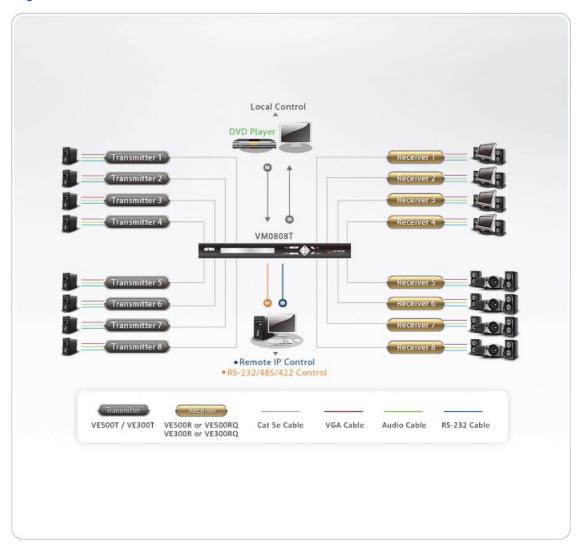

|
| Dimensions (L x W x H)   | 20.20 x 8.64 x 2.50 cm<br>(7.95 x 3.4 x 0.98 in.)                                                                                                                                                                |
| Carton Lot               | 5 pcs                                                                                                                                                                                                            |
| Note                     | For some of rack mount products, please note that the standard physical dimensions of WxDxH are expressed using a LxWxH format.                                                                                  |



### Diagram



## ATEN International Co., Ltd.

3F., No.125, Sec. 2, Datong Rd., Sijhih District., New Taipei City 221, Taiwan Phone: 886-2-8692-6789 Fax: 886-2-8692-6767

www.aten.com E-mail: marketing@aten.com



© Copyright 2015 ATEN® International Co., Ltd.
ATEN and the ATEN logo are trademarks of ATEN International Co., Ltd.
All rights reserved. All other trademarks are the property of their respective owners.