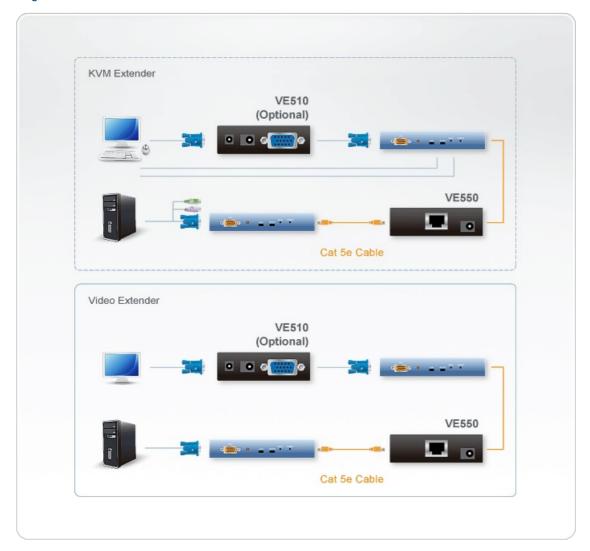

#### Diagram

Furthermore, in some long distance installations where video signals may degrade, the VE550 can be used in conjunction with the VE510 Video Synchronizer to compensate for video signal delay and video color bleeding.