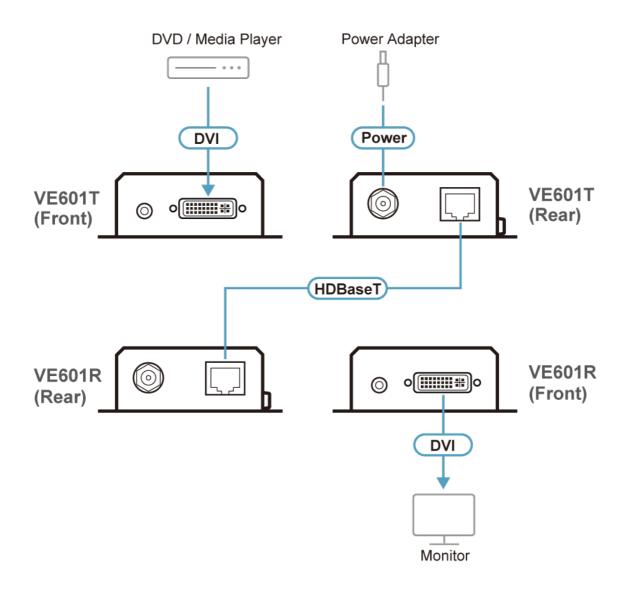

|
| Weight                                 | 0.25 kg ( 0.55 lb )                                                                                                                                                                                              |
| Dimensions (L x W x H) with bracket    | 10.20 x 8.70 x 3.00 cm<br>(4.02 x 3.43 x 1.18 in.)                                                                                                                                                               |
| Dimensions (L x W x H) without bracket | 9.42 x 6.60 x 2.90 cm<br>(3.71 x 2.6 x 1.14 in.)                                                                                                                                                                 |

## Diagram