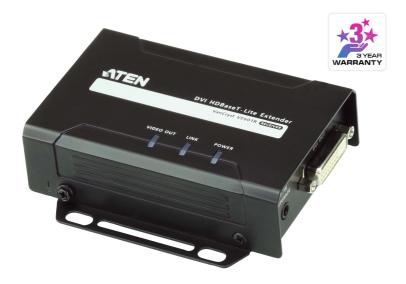

## **VE601R**

DVI HDBaseT-Lite Receiver (1080p@70m) (HDBaseT Class B)

The VE601R DVI HDBaseT-Lite Extender is able to extend a DVI 1080p display up to 70 m using an Ethernet cable. This combination of ATEN and HDBaseT technology even supports sharing 1920 x 1200 media up to 40 m away, offering a simple, adaptable, and cost-effective solution for any professional A/V installation.

## Features

- HDBaseT connectivity extends a DVI connection up to 70 m
   Superior video quality 1920 x 1200 @ 35 m (Cat 5e / 6) / 40 m (Cat 6a) ; 1080p @ 60 m (Cat 5e / 6) / 70 m (Cat 6a / ATEN
   2L-2910)
- DVI (3D, Deep Color); HDCP 1.4 compliant
- HDBaseT Anti-Jamming resists signal interference during video transmission
   Plug-and-play
- Rack-mountable