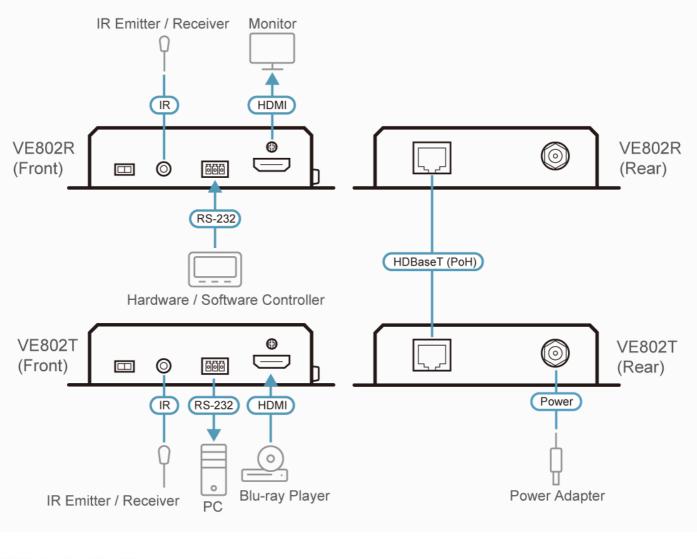

|
| Dimensions (L x W x H) with bracket    | 14.04 x 12.30 x 3.00 cm<br>(5.53 x 4.84 x 1.18 in.)                                                                                                                                                                                                                 |
| Dimensions (L x W x H) without bracket | 13.60 x 10.10 x 2.90 cm<br>(5.35 x 3.98 x 1.14 in.)                                                                                                                                                                                                                 |



## Diagram



#### ATEN International Co., Ltd.

3F., No.125, Sec. 2, Datong Rd., Sijhih District., New Taipei City 221, Taiwan Phone: 886-2-8692-6789 Fax: 886-2-8692-6767 www.aten.com E-mail: marketing@aten.com

an A

 Copyright 2015 ATEN® International Co., Ltd. ATEN and the ATEN logo are trademarks of ATEN International Co., Ltd. All rights reserved. All other trademarks are the property of their respective owners.