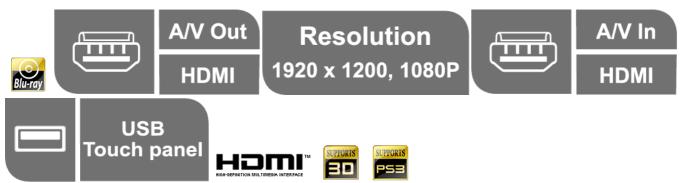

## **Features**

- Uses two Cat 5e cables to connect the local and the remote units
- Extends 1080p by 40m; extend 1080i by 60m
- Superior video quality HDTV resolutions of 480p, 720p, 1080i, 1080p (1920 x 1080), VGA, SVGA, XGA, SXGA, UXGA and WUXGA (1920 x 1200)
- Supports USB touch panel8 segment equalization adjustment switch optimizes display quality
- Support Dolby True HD and DTS HD Master Audio
   Built-in 8KV/15KV ESD protection
- Transparent USB Support supports all USB 2.0 full speed device (up to 12 Mbps)
- Supports wide screen formats
   HDMI (3D, Deep Color); HDCP compatible signaling rates up to 2.25Gbits
   Powered local unit via USB cable